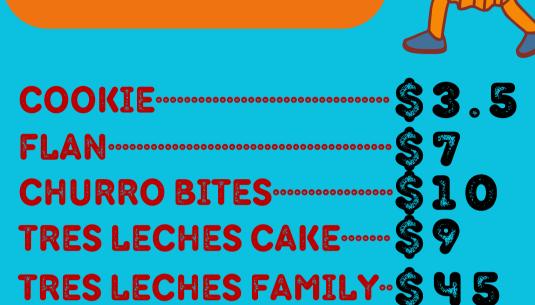

LEASE INFORM A MEMBER OF

STAFF IF A PERSON IN YOUR PARTY

HAS A FOOD ALLERGY.

# LUNITAS NACHOS \$16

SERVES TWO PEOPLE. CRISPY FLOUR TORTILLA

NACHOS WITH PICO DE GALLO, BEANS, QUESO

FUNDIDO (SPICED, MELTED CHEESE), JACK CHEESE,

HOUSE-MADE GUACAMOLE, ROMAINE LETTUCE

AND SOUR CREAM.

## ADD PROTEIN

| AL PASTOR \$      |     |
|-------------------|-----|
| CARNITAS          |     |
| CHICKEN \$        |     |
| <b>STEAK</b> \$   | 4.5 |
| BBQ STEAK \$      |     |
| SHRIMP\$          | 5   |
| 3 BEAN \$         |     |
| FAJITA VEGGIES \$ |     |

# EXTRAS

| PROTEIN | \$<br>2 | • |   |
|---------|---------|---|---|
| RICE    | \$<br>2 | • | 5 |
| BEANS   | \$      | • | 5 |
| CHEESE  | \$<br>6 |   | 5 |
|         |         |   |   |



### SIDES

| 7 |
|---|
|   |
|   |

## DESSERTS





### DRINKS

| SODA······ | \$<br>3 |
|------------|---------|
| WATER      | \$      |
| JARRITOS   | \$<br>3 |
| LEMONADE   | \$      |
| HORCHATA   | \$      |