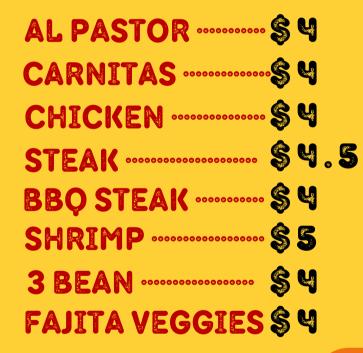

## ADD PROTEIN

| AL PASTOR \$      |     |
|-------------------|-----|
| CARNITAS          |     |
| CHICKEN \$        |     |
| <b>STEAK</b> \$   | 4.5 |
| BBQ STEAK \$      |     |
| SHRIMP\$          | 5   |
| 3 BEAN \$         |     |
| FAJITA VEGGIES \$ |     |